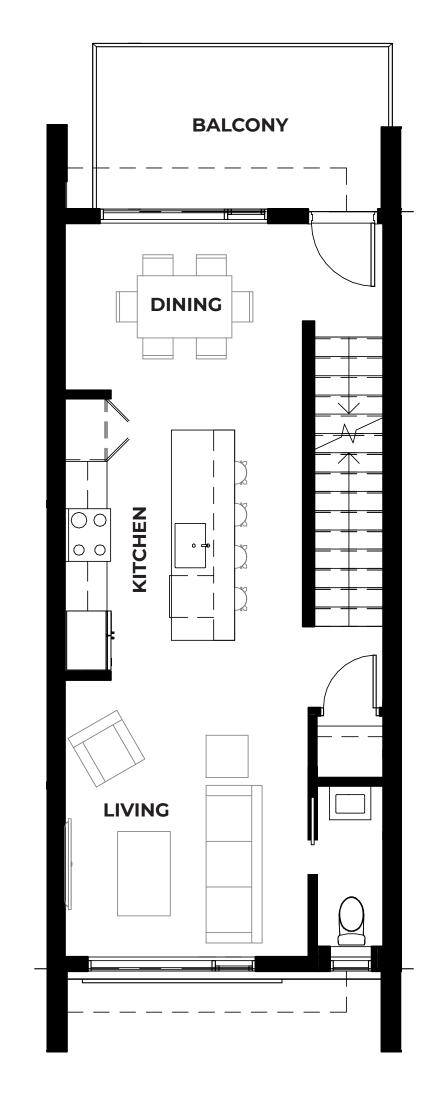

# **GROUND FLOOR**

### **GROUND FLOOR**

| Mech Closet | ±3'-3" × 9'-6"                    |
|-------------|-----------------------------------|
| Garage      | ± 15'-2" / 11'-4" x 20'-6"/10'-4" |
| Flex Room   | ±11'-4" x 11'-6"                  |