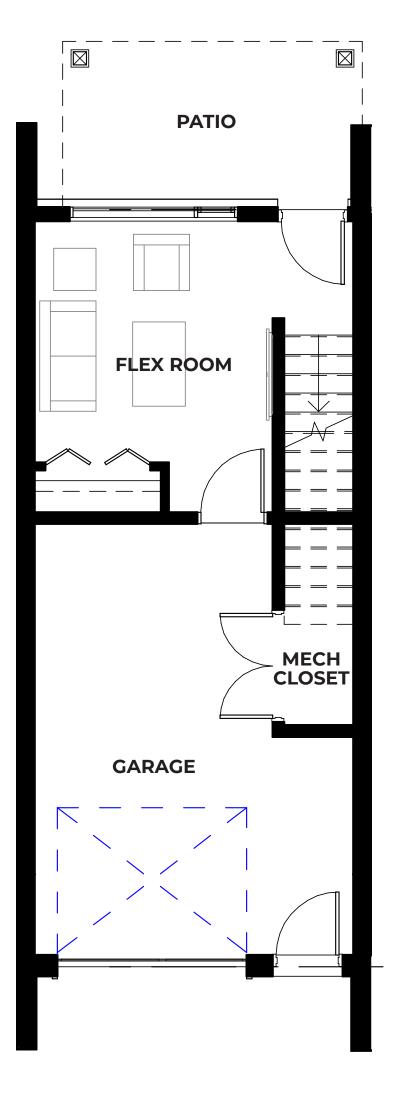

### **GROUND FLOOR**

| Mech Closet | ±3'-3" × 9'-6"                    |
|-------------|-----------------------------------|
| Garage      | ± 15'-2" / 11'-4" x 20'-6"/10'-4" |
| Flex Room   | ±11'-4" x 11'-6"                  |