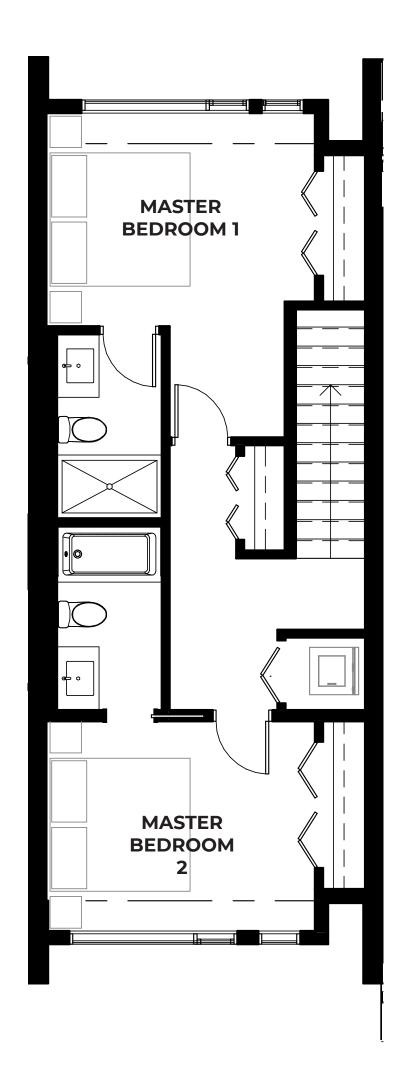

## **3RD FLOOR**

| THIRD FLOOR      | <b>±631ft</b> <sup>2</sup> |
|------------------|----------------------------|
| Master Bedroom 1 | ±12'-9" x 10'-2"           |
| Master Bedroom 2 | ±12'-9" x 10'-2"           |
| Laundry          | ±3'-9" × 3'-5"             |
| WC               | ±5'-0" x 8'-9"             |