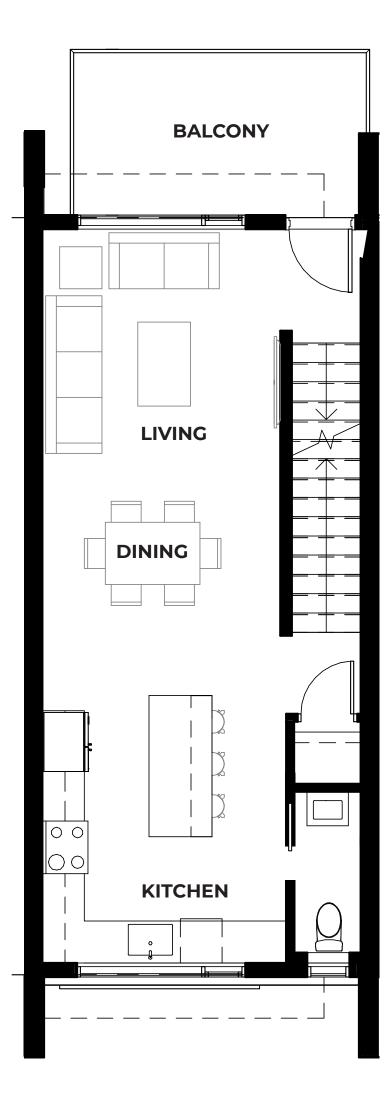

### **2ND FLOOR END KITCHEN OPTION**

| SECOND FLOOR (OPT 2) | <b>±576ft</b> <sup>2</sup> |
|----------------------|----------------------------|
| Living               | ±11'-4" x 11'-0"           |
| Dining               | ±11'-4" x 9'-0"            |
| Kitchen              | ±11'-7" x 15'-0"           |
| Balcony              | ±7'-10 1/2" x 14'-3"       |
|                      |                            |